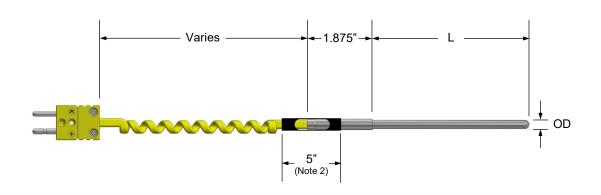

| Т6 | Sensor Tip Construction |
|----|-------------------------|
| R  | Round                   |
| Ρ  | Pointed                 |
| E  | Exposed <sup>4</sup>    |

Outline & Dimensions

NOTES:

- 1. Part number example: TC6-C1-MC-K-12-14-R
- 2. Black multi-wall heat shrink covers sensor transition, 5" overall typically 1" on sensor probe and 2" on retractable cord
- 3. TPE is a thermoplastic elastomer that is acceptable for indoor and outdoor use up to 104°C
- 4. Option available for thermocouple probes only
- 5. Bold text indicates most common part selections