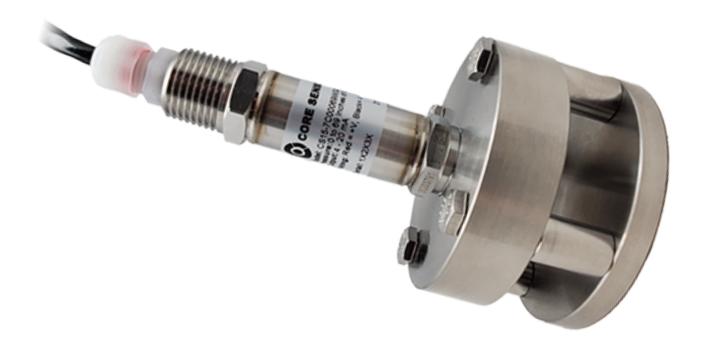

## PRESSURE SENSORS

We design and manufacture pressure sensors ranging from the sensing element to system packaging for harsh environments. We are an industry leader for our range of both standard and custom pressure sensors, from board level components to fully amplified and packaged transducers. Based on piezoresistive Microelectromechanical (MEMS) and silicon strain gauge technology, our sensors measure everything from inches of water column (<5 mbar) to 100K psi (7K bar). Sophisticated design and advanced manufacturing techniques create reliable cost-effective solutions for medical, HVACR, off road/heavy equipment and general industrial applications. We manufacture one of the world's lowest power and smallest package pressure sensors for altimeter/NAV applications. Our sensors are signal conditioned, calibrated over temperature and include digital or analog outputs.