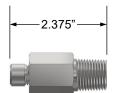

## **Spring Loaded Fitting - SL0-12**

Model: SL0-12

Description: 1/2" NPT spring loaded fitting

Material: 304/L Stainless Steel

Additional Info: Adjustable by loosening the knurled nut and

changing spring position