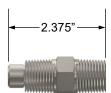

## **Spring Loaded Busing - TX0-12**

Model: TX0-12

Description: 1/2" by 1/2" NPT spring loaded bushing

Material: 304/L Stainless Steel

Additional Info: Adjustable by loosening the knurled nut and

changing spring position

Also called a transmitter bushing