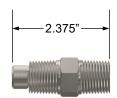

## Spring Loaded Oil Seal Bushing - OS0-12

Model:OS0-12

Description: 1/2" by 1/2" NPT spring loaded oil seal bushing

tested to 30psi

Material: 304/L Stainless Steel

Additional Info: Adjustable by loosening the knurled nut and

changing spring position